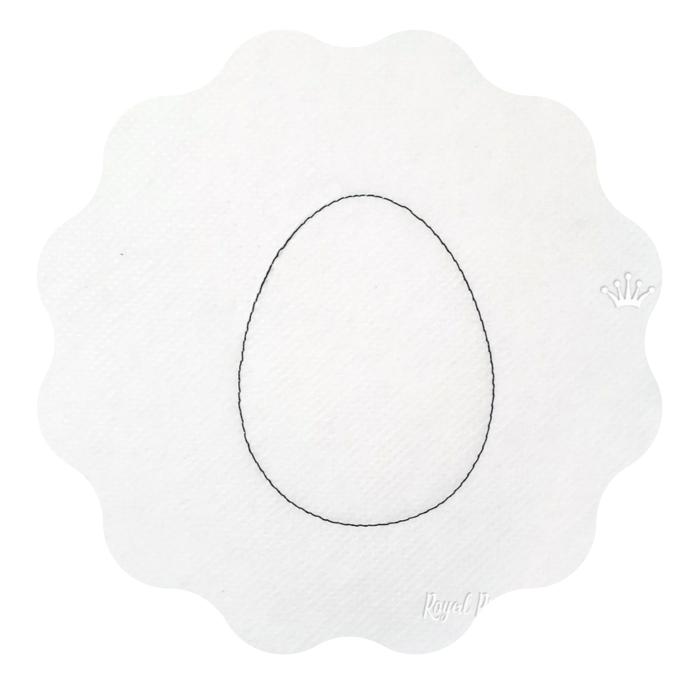

# CHECKERED APPLIQUE EGGS WITH BUTTERFLY MACHINE EMBROIDERY DESIGNS - 2 SIZES.

**HOW TO CREATE, A STEP-BY-STEP PROCESS** 

<u>Visit royal-present.com</u>

Wash the fabric before you start.
Hoop the fabric and stabilizer together.
The machine will sew the first part.
Stop the machine when it's done.