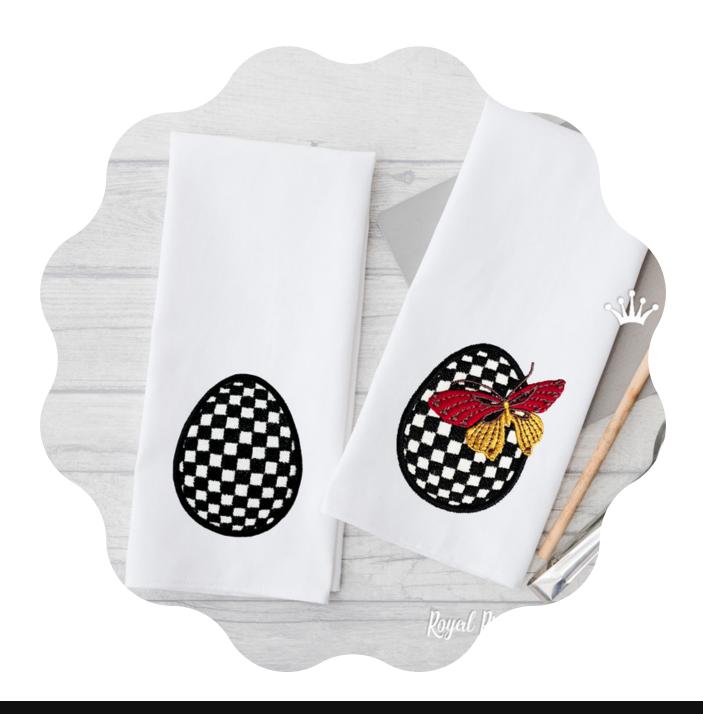

# CHECKERED APPLIQUE EGGS WITH BUTTERFLY MACHINE EMBROIDERY DESIGNS - 2 SIZES.

**HOW TO CREATE, A STEP-BY-STEP PROCESS** 

<u>Visit royal-present.com</u>

Wash the fabric before you start.
Hoop the fabric and stabilizer together.
The machine will sew the first part.
Stop the machine when it's done.