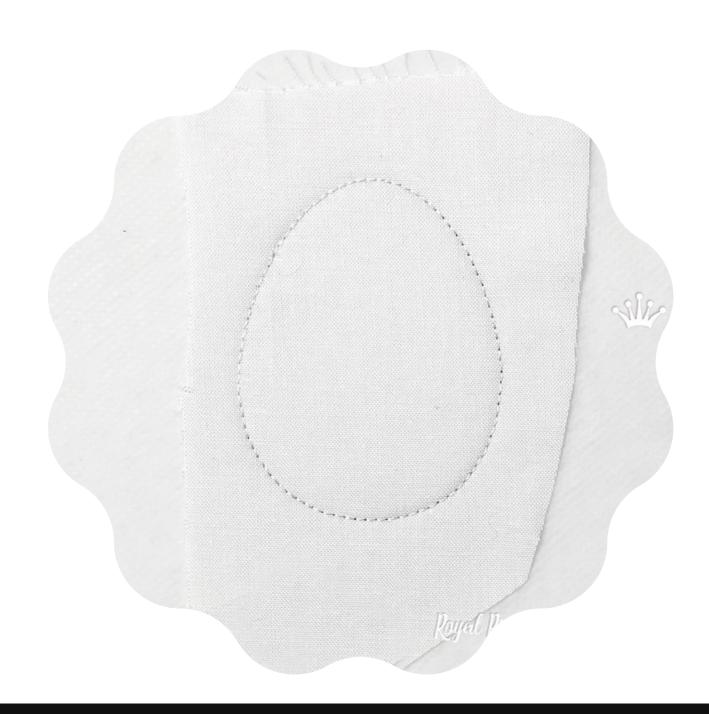

Put a piece of cloth over the line.
Put the hoop back on the machine and turn it on.

The machine will sew another outline. Remove the hoop from the machine.

TCut the fabric close to the edge.
Put the hoop back on the machine and finish embroidering.

Your applique is ready.

If you are embroidering on white fabric, skip the stitches for the appliqué as it is not needed.