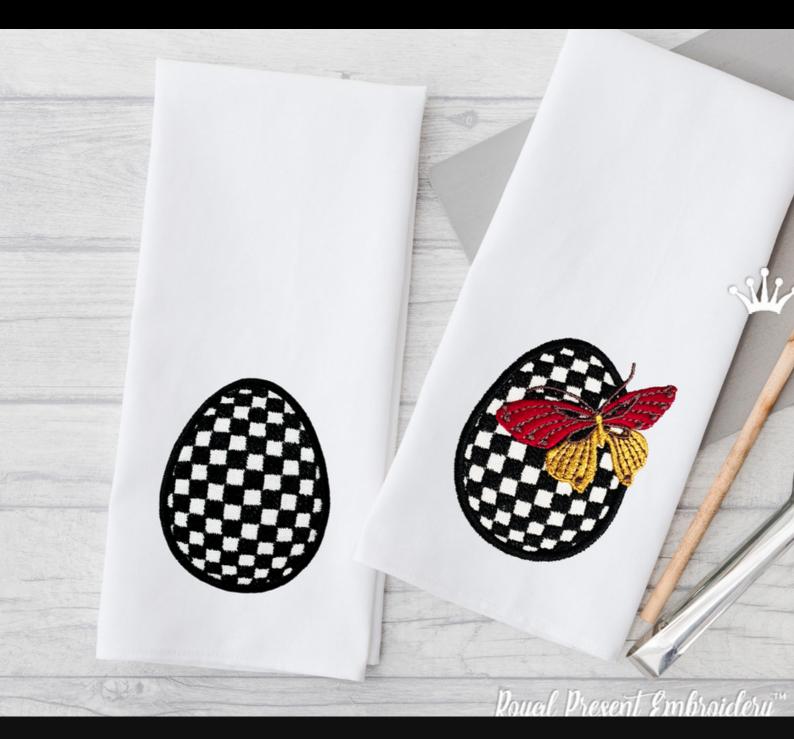

# CHECKERED APPLIQUE EGGS WITH BUTTERFLY MACHINE EMBROIDERY DESIGNS - 2 SIZES.

**HOW TO CREATE, A STEP-BY-STEP PROCESS** 

<u>Visit royal-present.com</u>

Wash the fabric before you start.
Hoop the fabric and stabilizer together.
The machine will sew the first part.
Stop the machine when it's done.