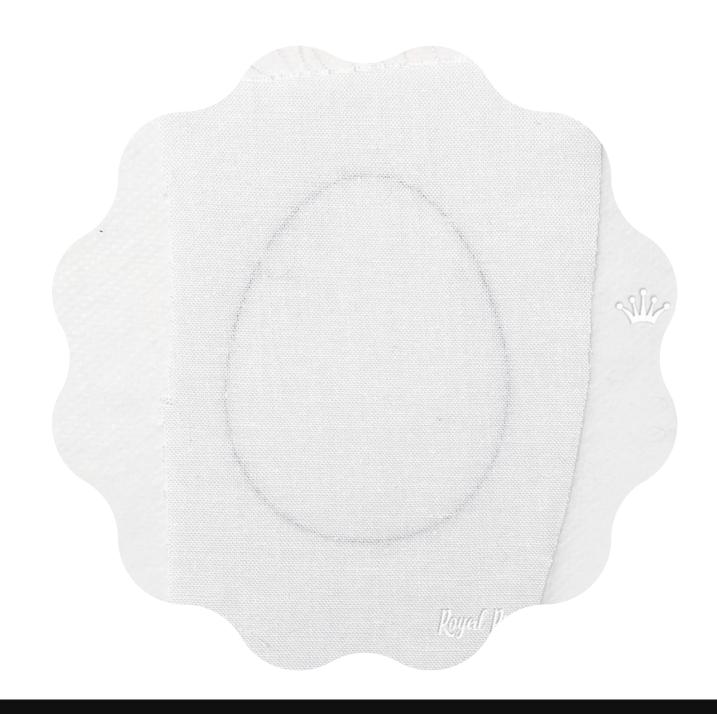

Put a piece of cloth over the line.
Put the hoop back on the machine and turn it on.

The machine will sew another outline. Remove the hoop from the machine.

TCut the fabric close to the edge.
Put the hoop back on the machine and finish embroidering.