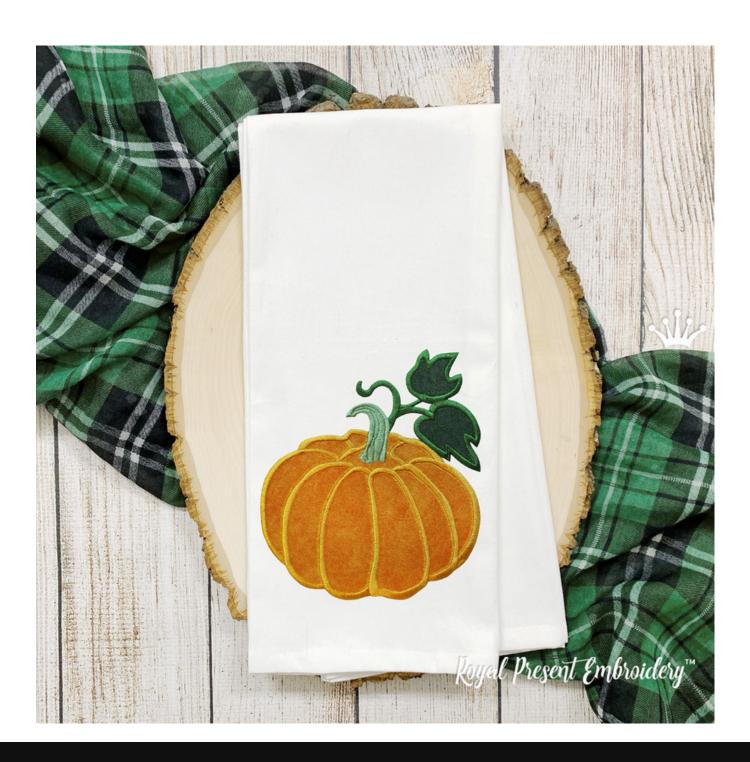

# PUMPKIN APPLIQUE MACHINE EMBROIDERY DESIGN IN FIVE SIZES

HOW TO CREATE, A STEP-BY-STEP PROCESS

Visit royal-present.com

Sew the outline of your design. Choose a thread color that matches your fabric.

**HOW TO CREATE, A STEP-BY-STEP PROCESS** 