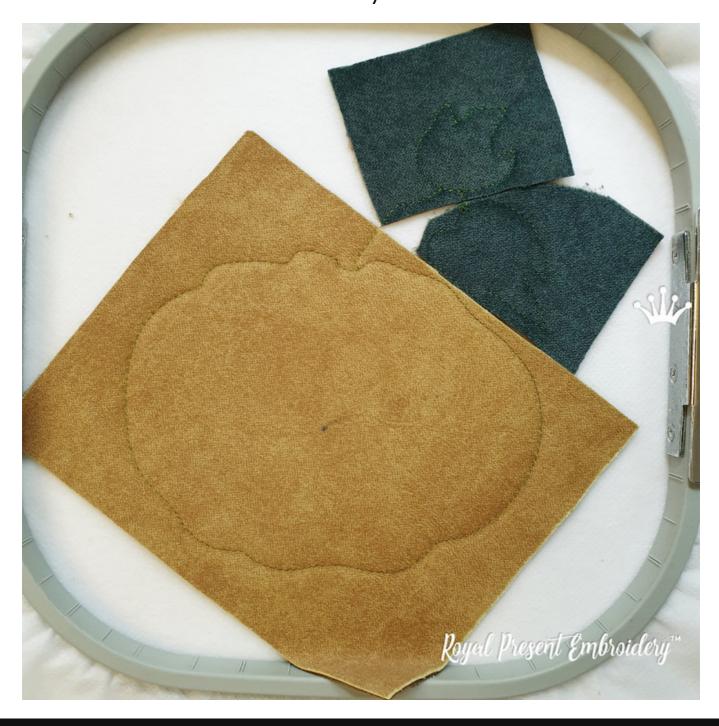

Take the hoop off the machine. Cut off any extra fabric that is outside the outline.

HOW TO CREATE, A STEP-BY-STEP PROCESS

Put the hoop back in the machine. This will allow it to finish embroidering the hare design.