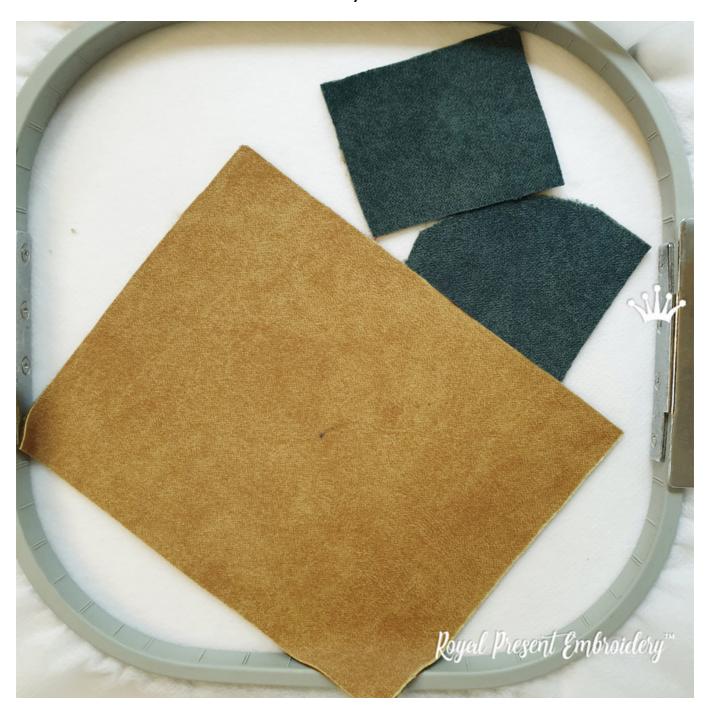

Put some decorative fabric in the designated area. Turn on the machine, and it will stitch the material to the item. Choose a thread that matches the color of your fabric.

**HOW TO CREATE, A STEP-BY-STEP PROCESS** 

Put some decorative fabric in the designated area. Turn on the machine, and it will stitch the material to the item. Choose a thread that matches the colour of your fabric.

**HOW TO CREATE, A STEP-BY-STEP PROCESS** 