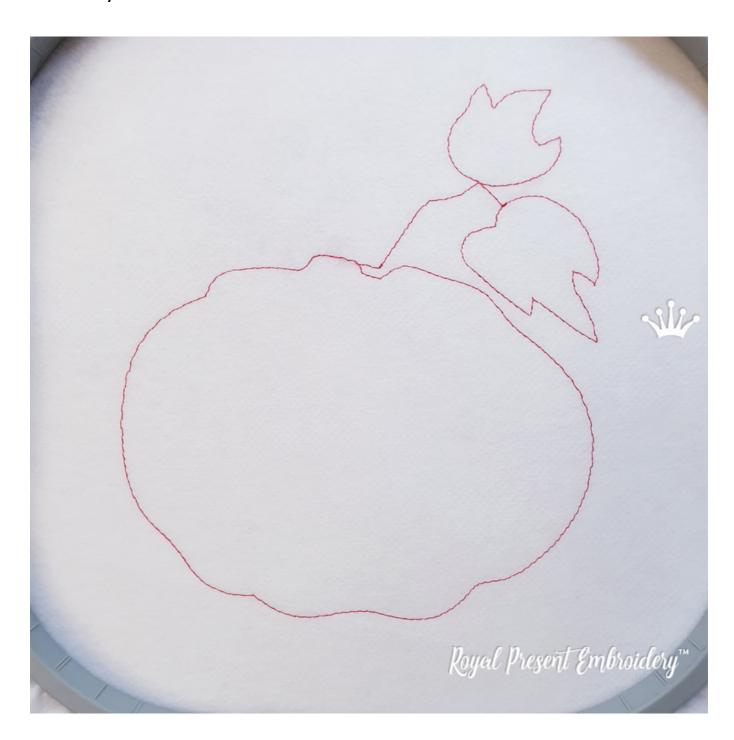

# PUMPKIN APPLIQUE MACHINE EMBROIDERY DESIGN IN FIVE SIZES

HOW TO CREATE, A STEP-BY-STEP PROCESS

Visit royal-present.com

Sew the outline of your design. Choose a thread color that matches your fabric.

**HOW TO CREATE, A STEP-BY-STEP PROCESS** 