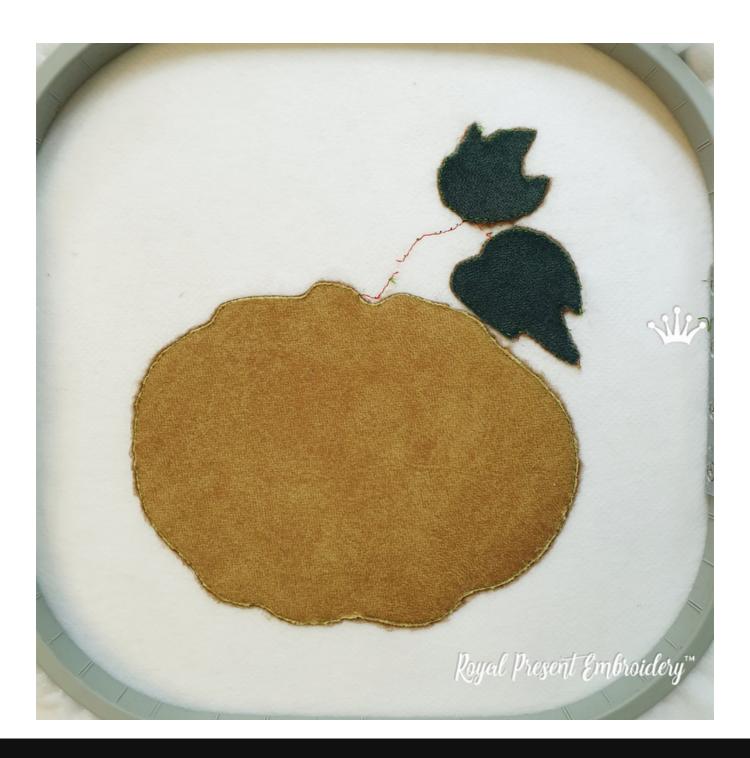

# PUMPKIN APPLIQUE MACHINE EMBROIDERY DESIGN IN FIVE SIZES



HOW TO CREATE, A STEP-BY-STEP PROCESS

Visit royal-present.com

Sew the outline of your design. Choose a thread color that matches your fabric.



**HOW TO CREATE, A STEP-BY-STEP PROCESS** 

Put some decorative fabric in the designated area. Turn on the machine, and it will stitch the material to the item. Choose a thread that matches the color of your fabric.



**HOW TO CREATE, A STEP-BY-STEP PROCESS** 

Put some decorative fabric in the designated area. Turn on the machine, and it will stitch the material to the item. Choose a thread that matches the colour of your fabric.



**HOW TO CREATE, A STEP-BY-STEP PROCESS** 

Take the hoop off the machine. Cut off any extra fabric that is outside the outline.



HOW TO CREATE, A STEP-BY-STEP PROCESS

Put the hoop back in the machine. This will allow it to finish embroidering the hare design.



HOW TO CREATE, A STEP-BY-STEP PROCESS