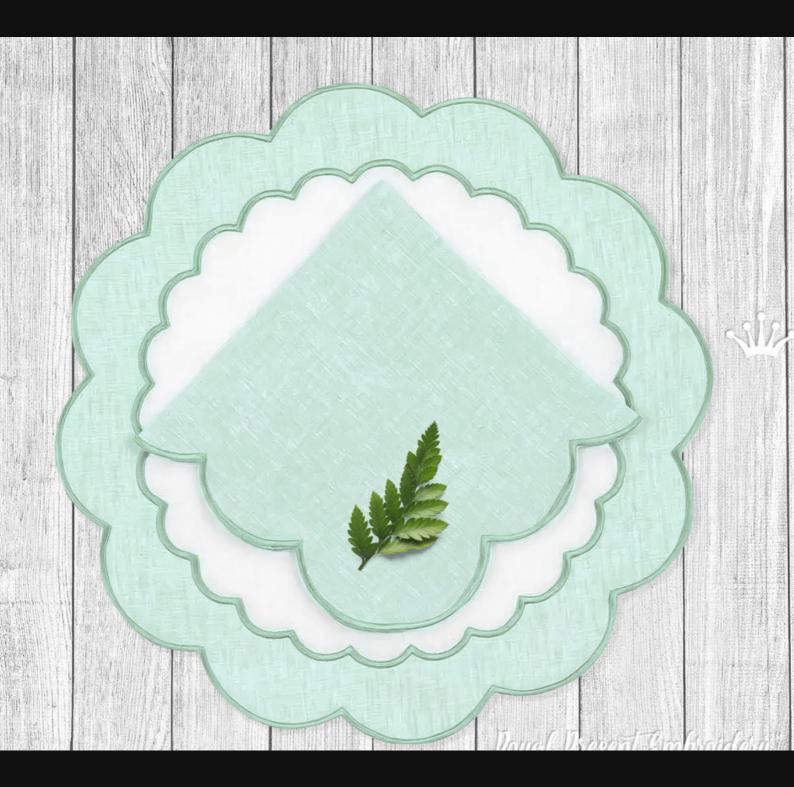

### NAPKIN ITH MACHINE EMBROIDERY DESIGN

### ноw то скеате, а step-by-step process <u>Visit royal-present.com</u>

This Napkin is embroidered directly in the hoop; you will receive a finished product.

Pre-wash the fabric from which you are going to make the Napkin.