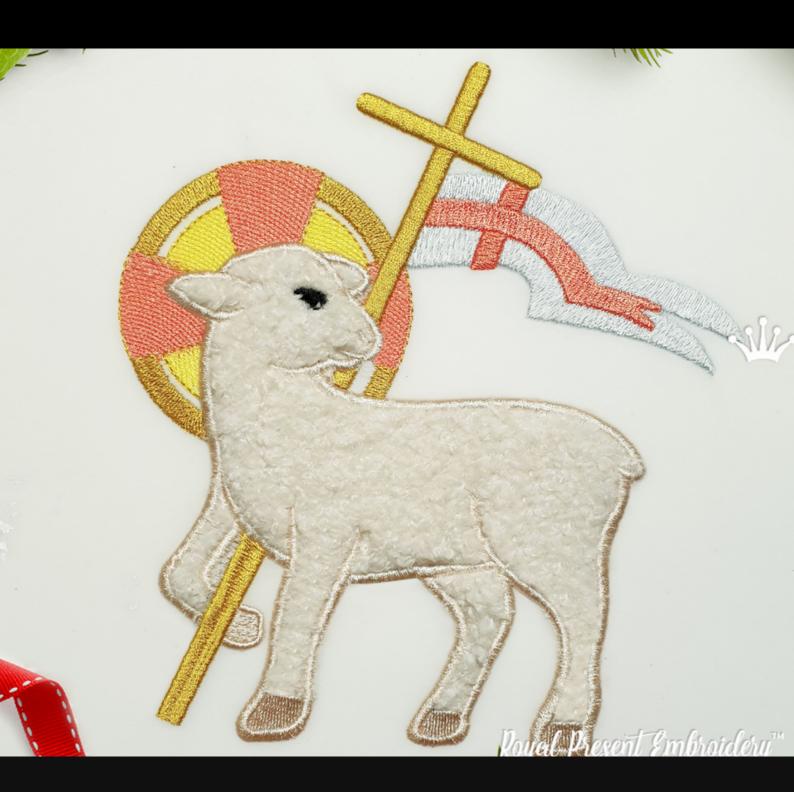

## LAMB OF GOD APPLIQUE MACHINE EMBROIDERY DESIGN - 6 SIZES

HOW TO CREATE, A STEP-BY-STEP PROCESS

<u>Visit royal-present.com</u>