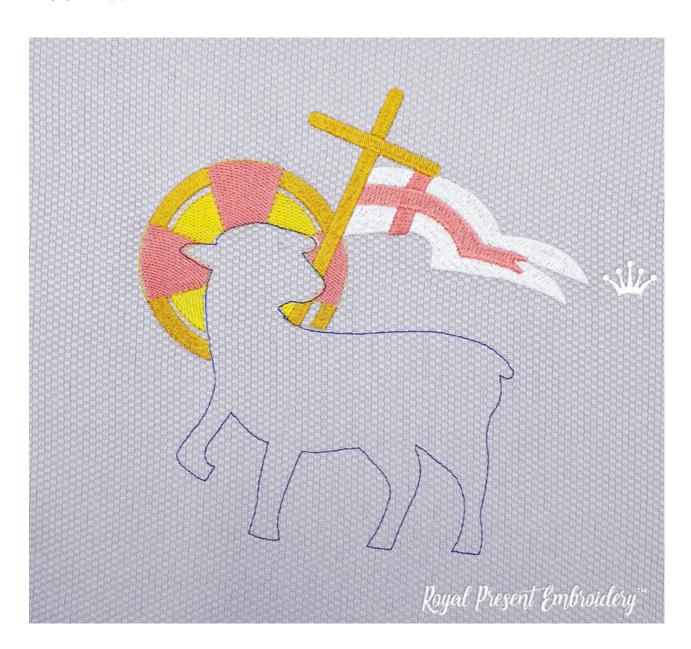

## **INSTRUCTIONS**

- To create an appliqué, it's important to hoop the fabric you plan to use along with a stabilizer for added support.
- After the machine has finished creating the outline, stop the machine and carefully remove the hoop from the embroidery machine.

## **INSTRUCTIONS**

- Before starting the appliqué, place a piece of fabric in the designated area. Afterwards, return the hoop to the machine.
- The machine will sew an outline. Once she has finished doing this, remove the hoop from the machine.