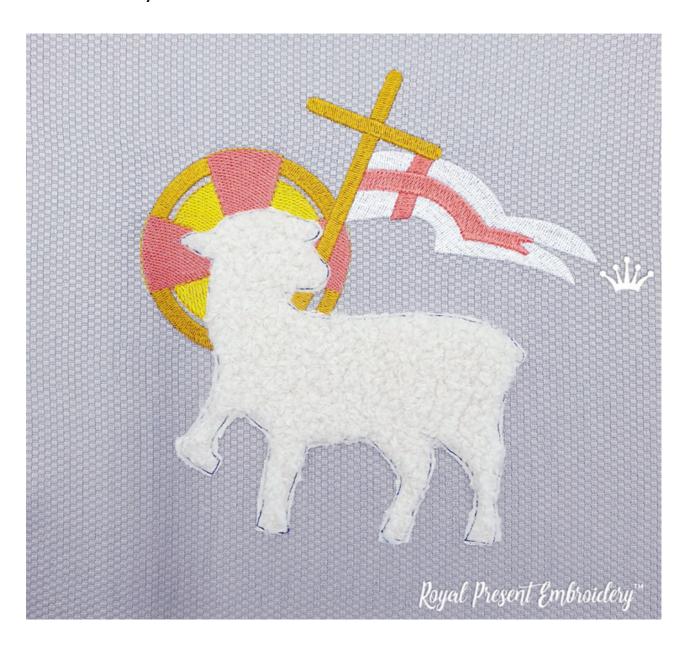

## **INSTRUCTIONS**

- Please return the hoop to the machine and complete the embroidery.
- Your applique is ready. Remove the hoop and tear off the unnecessary stabilizer..

HOW TO CREATE, A STEP-BY-STEP PROCESS