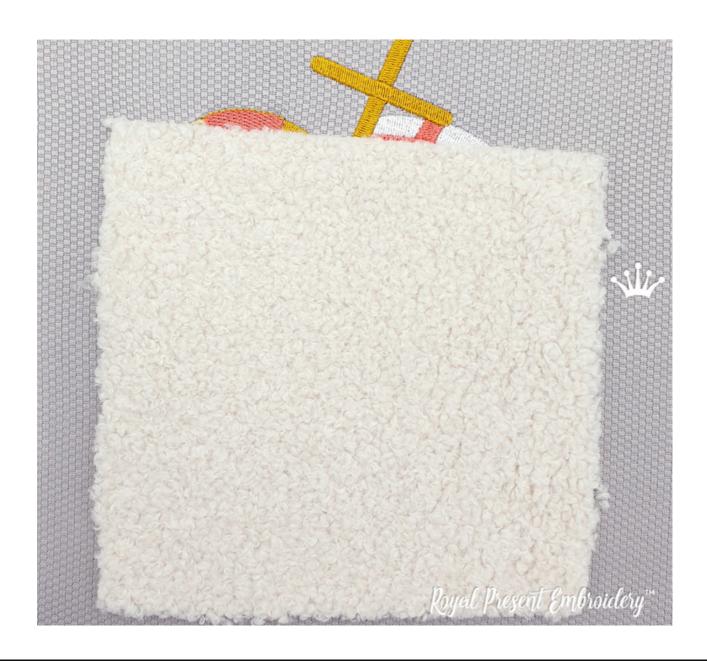

## **INSTRUCTIONS**

- Before starting the appliqué, place a piece of fabric in the designated area. Afterwards, return the hoop to the machine.
- The machine will sew an outline. Once she has finished doing this, remove the hoop from the machine.

## **INSTRUCTIONS**

- Please return the hoop to the machine and complete the embroidery.
- Your applique is ready. Remove the hoop and tear off the unnecessary stabilizer..

HOW TO CREATE, A STEP-BY-STEP PROCESS