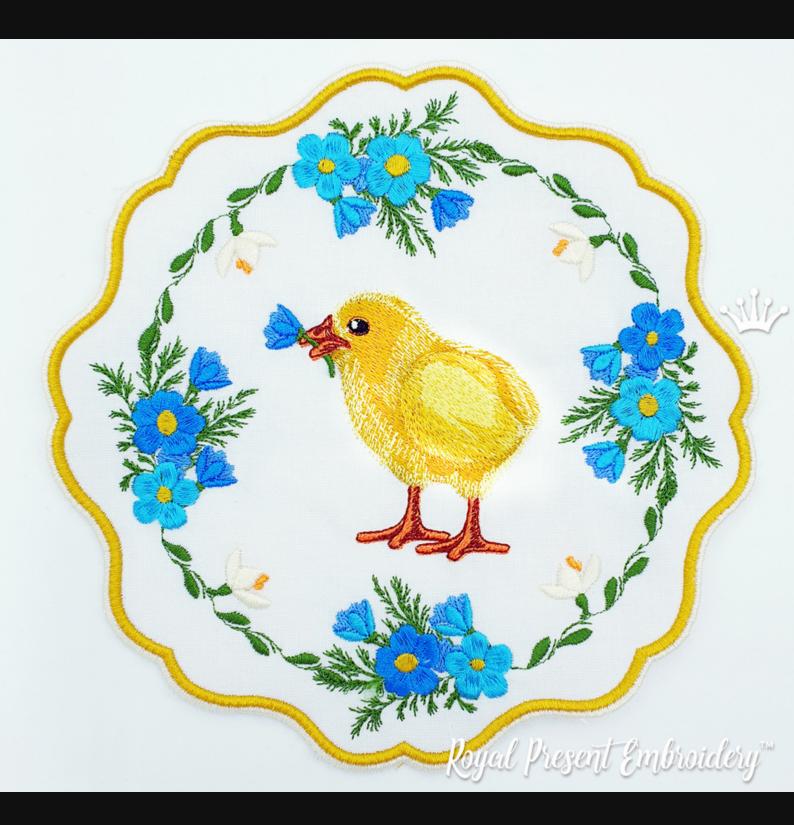

## ITH EASTER CHICKEN PLACEMAT MACHINE EMBROIDERY DESIGN - 4 SIZES

HOW TO CREATE, A STEP-BY-STEP PROCESS

**VISIT ROYAL-PRESENT.COM** 