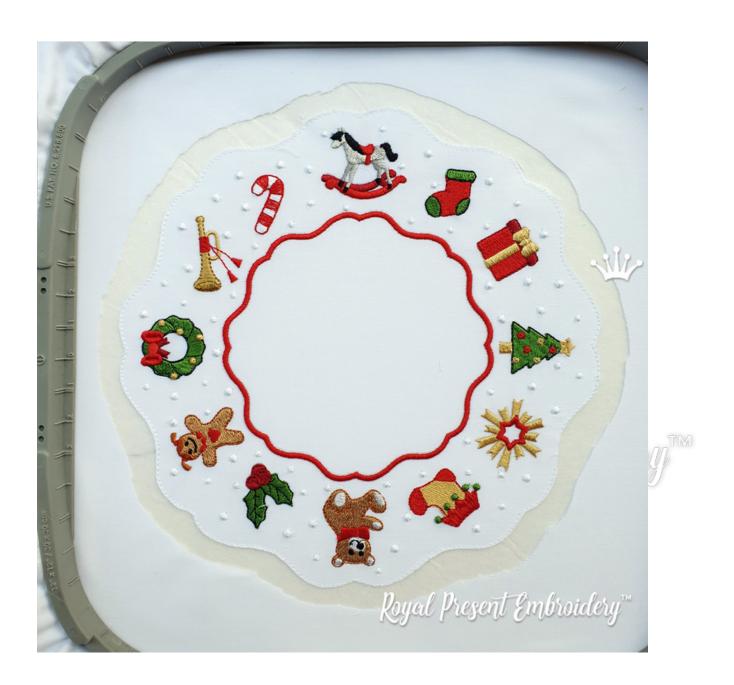

## **INSTRUCTIONS**

- 6. Continue embroidering to the end.
- 7. Tear off the excess stabilizer.

HOW TO CREATE, A STEP-BY-STEP PROCESS

**VISIT ROYAL-PRESENT.COM**