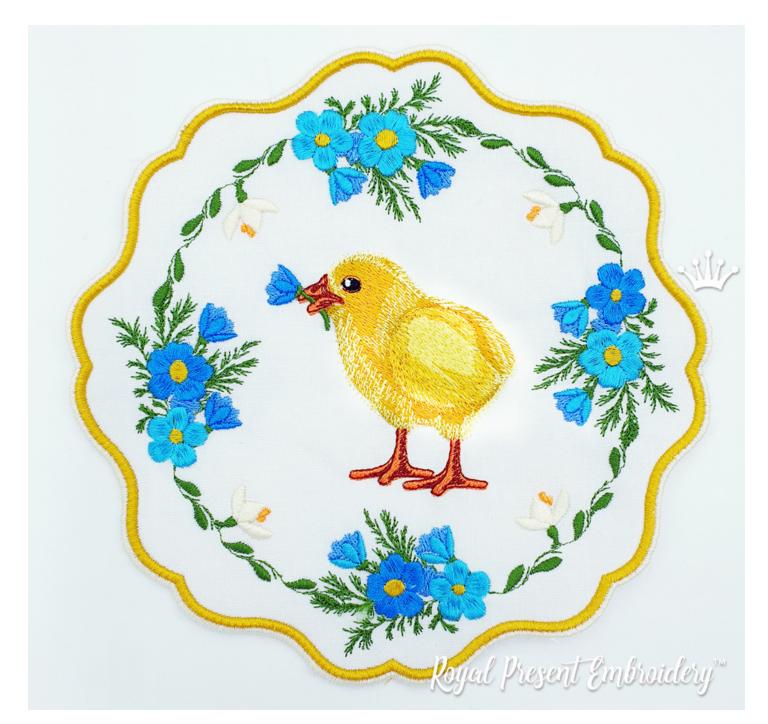

## ITH EASTER CHICKEN PLACEMAT MACHINE EMBROIDERY DESIGN - 4 SIZES

HOW TO CREATE, A STEP-BY-STEP PROCESS

**VISIT ROYAL-PRESENT.COM** 