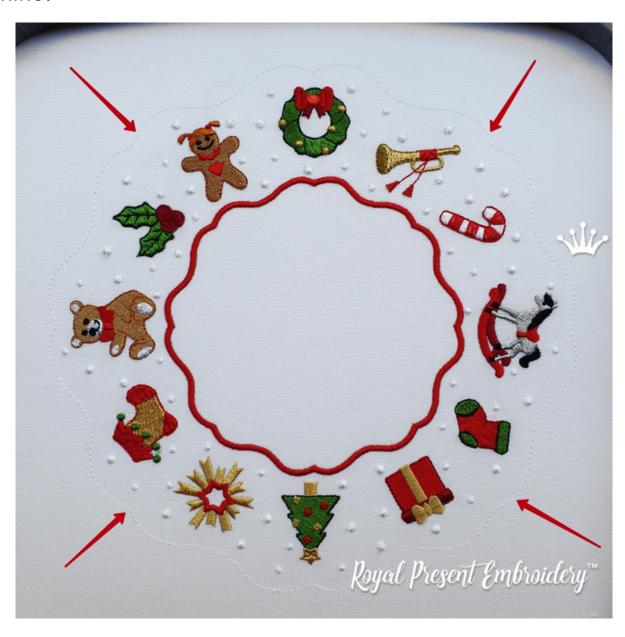

## **INSTRUCTIONS**

5. Cut the excess fabric close to the edge (from the outside).