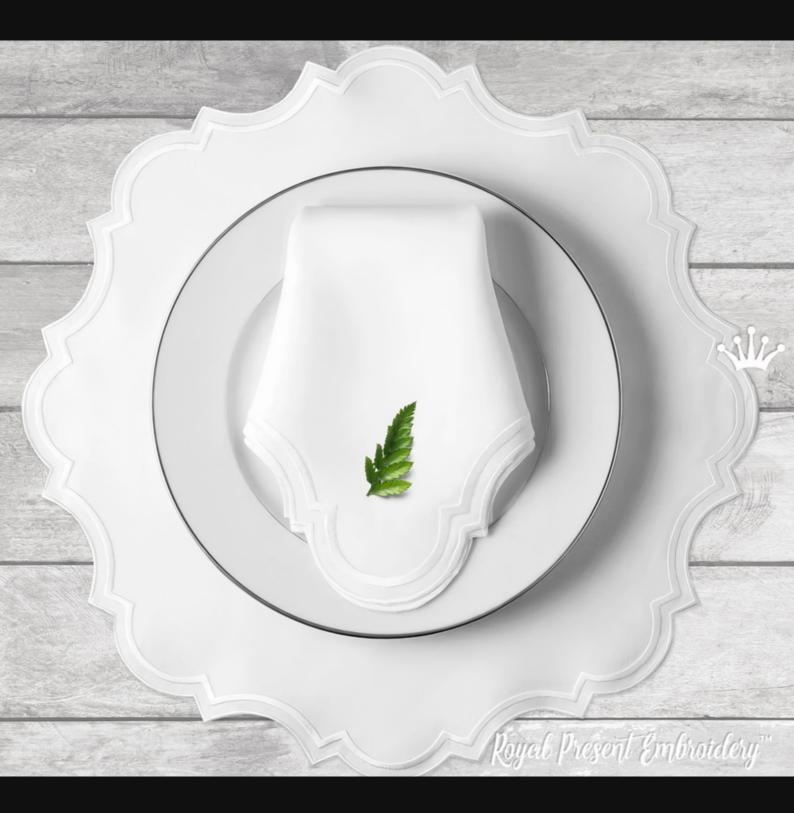

### CLASSIC PLACEMAT ITH MEGA MACHINE Embroidery design in 3 sizes

### но<mark>w то скеате, а step-by-step process</mark> <u>Visit royal-present.com</u>

This Napkin is embroidered directly in the hoop; you will receive a finished product.

Pre-wash the fabric from which you are going to make the Napkin.