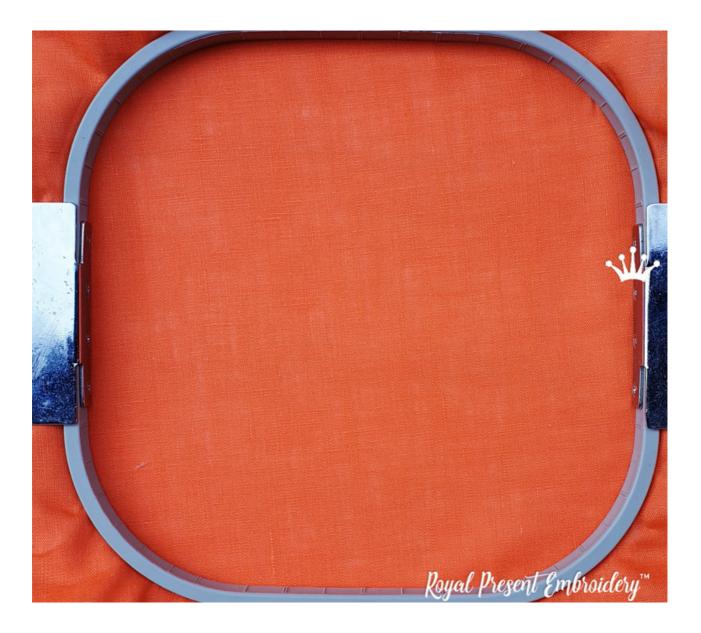

#### HOW TO CREATE, A STEP-BY-STEP PROCESS

 Take the tear-away stabilizer, spray it with a temporary adhesive, and place the fabric on it.
Hoop the stabilizer together with the fabric.