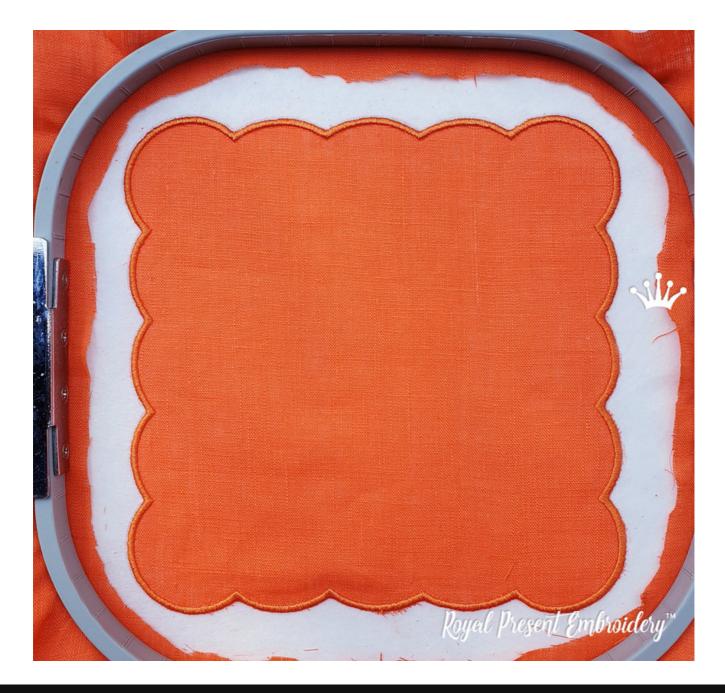

#### HOW TO CREATE, A STEP-BY-STEP PROCESS

4. Return the hoop to the machine and finish embroidering.

5. Tear off excess stabilizer.

The napkin is ready.