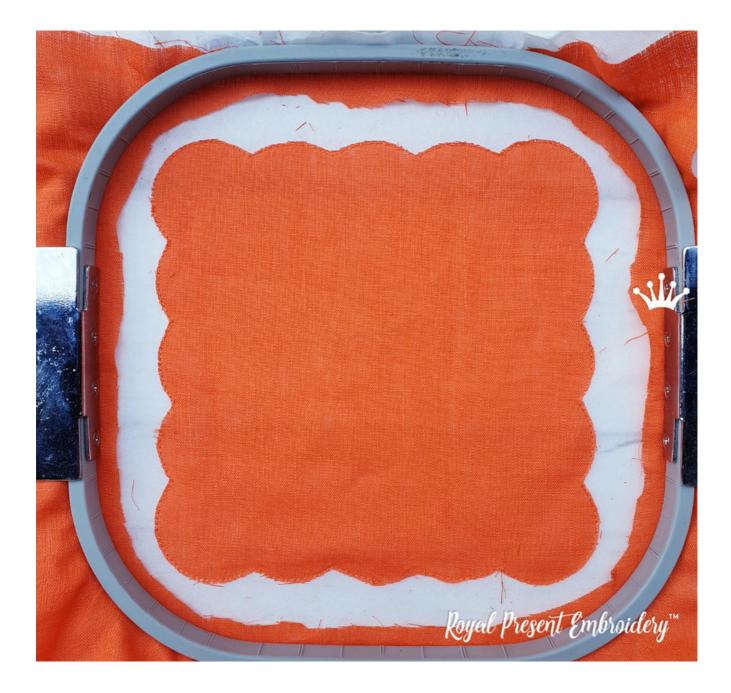

#### HOW TO CREATE, A STEP-BY-STEP PROCESS

- 2. When the machine has sewn the outline, stop the machine
- 3. You need to cut off the excess fabric along the contour